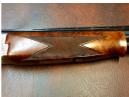

## **Description**

The Miroku MK38 is considered to be one of the best trapguns on the market. Sporting Clay shooters now have an equivalent gun for their discipline, as Miroku now offers the Sporter model with Invector Plus Teague©. 3 Invector + extended Teague Chokes: 1/4, 3/4 & 1/2 Top rib - 10mm Blued barrel finish Steel action frame American Grade 5/6, Oil Finished wood Pictures are examples with 4 variants available in 30" and 32" barrels

Condition: Brand New
Make: Miroku

Model: MK38 Grade 5 Sporter
Calibre: 12 Bore/gauge

Barrel length: 30" and 32"
Gun Status: Activated

Recommended Usage: Sporting