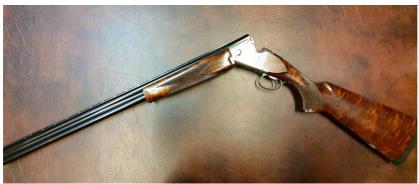

## Miroku MK38 Grade 5 Sporter 12 Bore/gauge Over and under

£ 2,995

## **Description**

The Miroku MK38 is considered to be one of the best trapguns on the market. Sporting Clay shooters now have an equivalent gun for their discipline, as Miroku now offers the Sporter model with Invector Plus Teague©. 3 Invector + extended Teague Chokes: 1/4, 3/4 & 1/2 Top rib - 10mm Blued barrel finish Steel action frame American Grade 5/6, Oil Finished wood Pictures are examples with 4 variants available in 30" and 32" barrels

Condition: Brand New
Make: Miroku

Model: MK38 Grade 5 Sporter
Calibre: 12 Bore/gauge

Barrel length: 30" and 32"
Gun Status: Activated

Recommended Usage: Sporting