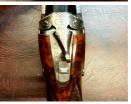

## **Description**

The Miroku MK38 is considered to be one of the best trapguns on the market. Sporting Clay shooters now have an equivalent gun for their discipline, as Miroku now offers the Sporter model with Invector Plus Teague©. 3 Invector + extended Teague Chokes: 1/4, 3/4 & 1/2 Top rib - 10mm Blued barrel finish Steel action frame American Grade 5/6, Oil Finished wood Pictures are examples with 4 variants available in 30" and 32" barrels

Condition: Brand New
Make: Miroku

Model: MK38 Grade 5 Sporter
Calibre: 12 Bore/gauge

Barrel length: 30" and 32"
Gun Status: Activated

Recommended Usage: Sporting