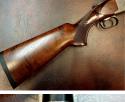

## **Description**

The Miroku MK38 is considered to be one of the best trapguns on the market. Sporting Clay shooters now have an equivalent gun for their discipline, as Miroku now offers the Sporter model with Invector Plus Teague©. 3 Invector + extended Teague Chokes: 1/4, 3/4 & 1/2 Top rib - 10mm Blued barrel finish Steel action frame American Grade 5/6, Oil Finished wood Pictures are examples with 4 variants available in 30" and 32" barrels

Condition: Brand New
Make: Miroku

Model: MK38 Grade 5 Sporter
Calibre: 12 Bore/gauge

Barrel length: 30" and 32"
Gun Status: Activated

Recommended Usage: Sporting